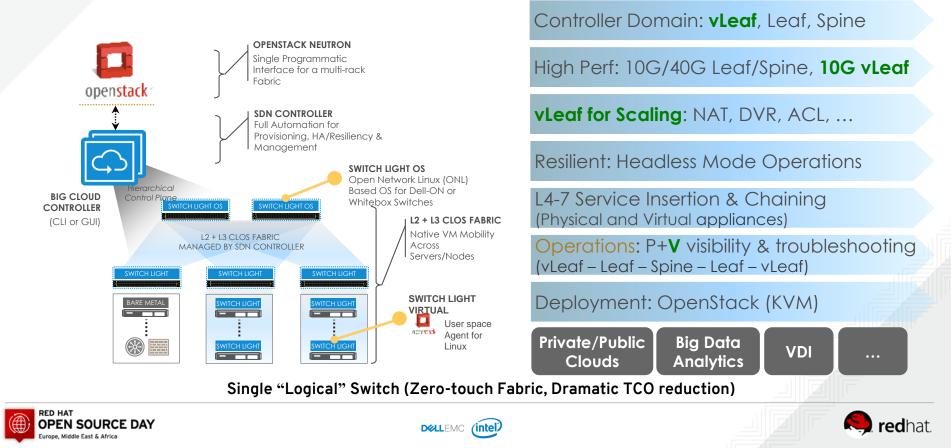

#### Big Switch Big Cloud Fabric™ (BCF)

- Supports both physical and virtual (multi-hypervisor) workloads and choice of orchestration software.
- Provides L2 switching, L3 routing and, L4-7 service insertion and chaining while ensuring high bisectional bandwidth.
- Scalable fabric, fully resilient with no single point of failure and supports head-less mode operations

#### **Big Switch Networks: Big Cloud Fabric (BCF): P + V Fabric**