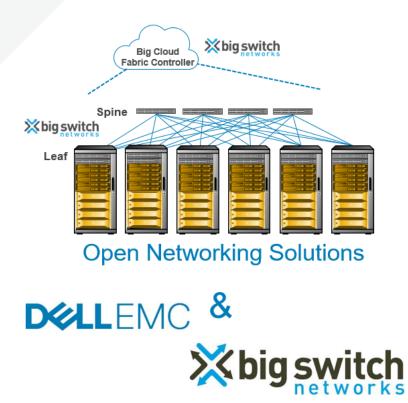

### The industry's largest Network Function Virtualization OpenStack cloud deployment

Resiliency at Scale Hyperscale-inspired "coreand pod" at 5 data centers across the US

**No Bandwidth Bottlenecks** Leaf-spine architecture with centralized SDN control

Logical Network Design Flexibility Unique NFV workloads with unique logical network

**Reduced Operational Complexity** Simplified lifecycle management of network control systems

Integrated Security and Visibility Compliant and secure against intrusions verizon

#### **Fabric solutions with Big Switch Networks**

#### Big Switch Big Cloud Fabric™ (BCF)

- Supports both physical and virtual (multi-hypervisor) workloads and choice of orchestration software.
- Provides L2 switching, L3 routing and, L4-7 service insertion and chaining while ensuring high bisectional bandwidth.
- Scalable fabric, fully resilient with no single point of failure and supports head-less mode operations