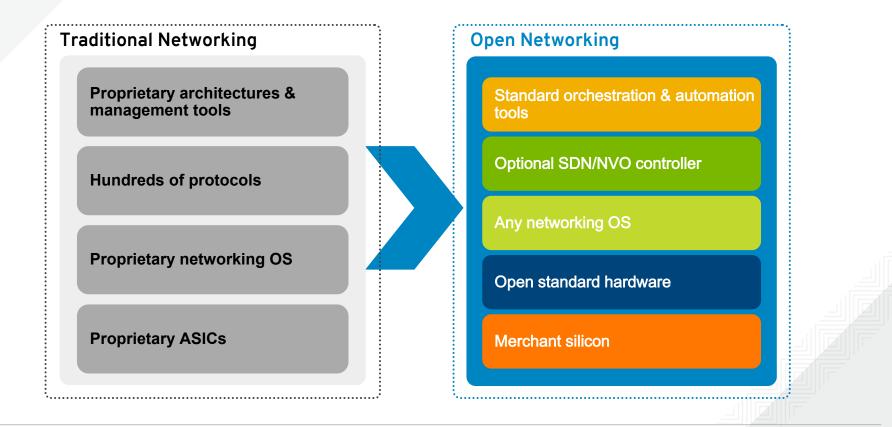

#### In 2014, Dell kicked open the doors of networking

#### Our vision for the network is open

#### **Dell EMC Networking for Enterprise & Cloud**