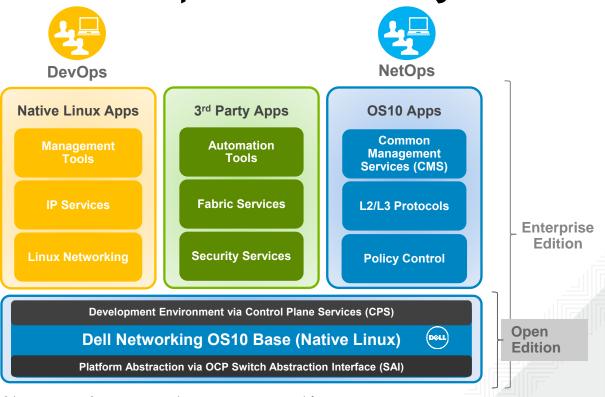

#### **OS10** — Software for the Open Networking era

#### Modern software for modern operations

### **Networking Strategic Direction**