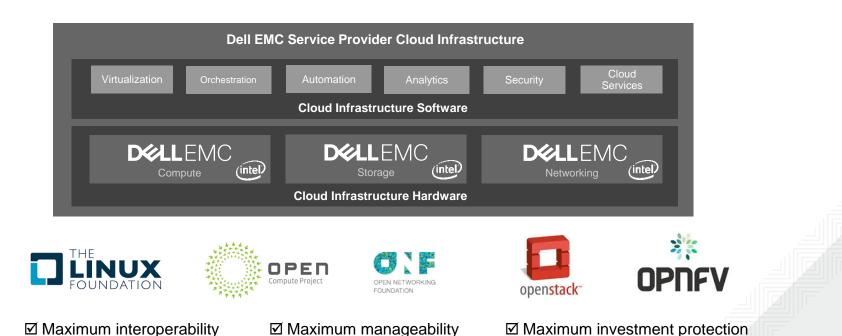

#### **Dell EMC Service Provider Cloud Infrastructure**

**DEL**EMC

Compute

(intel)

**Cloud Infrastructure Hardware** 

(intel)

DELLEMC

(intel)