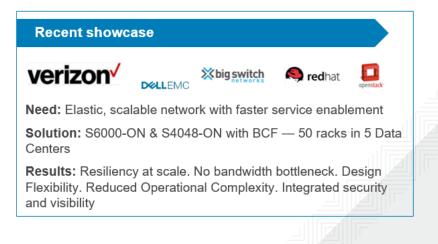

#### Verizon NFV deployment

04.25.2016 News Release

#### Verizon launches industry-leading large OpenStack NFV deployment

Verizon collaboration with Big Switch Networks, Dell and Red Hat advances open source knowledge; Companies to discuss project at the OpenStack Summit in Austin

**AUSTIN, Texas** – Verizon has completed the industry's largest known Network Function Virtualization OpenStack cloud deployment across five of its U.S. data centers.

### The industry's largest Network Function Virtualization OpenStack cloud deployment

Resiliency at Scale Hyperscale-inspired "coreand pod" at 5 data centers across the US

**No Bandwidth Bottlenecks** Leaf-spine architecture with centralized SDN control