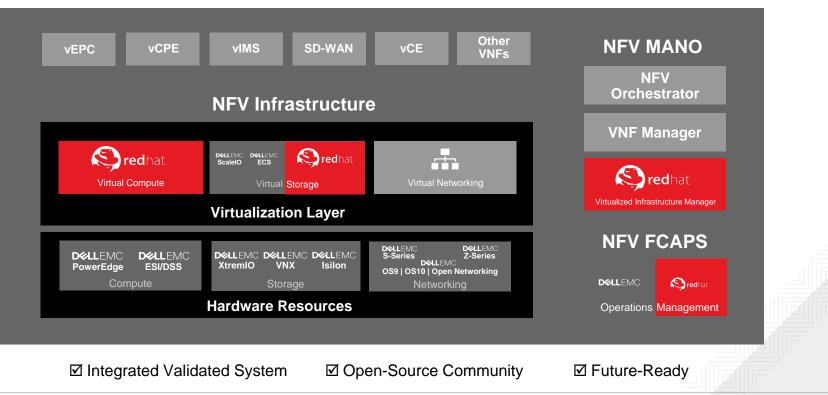

ork that changes at the pace of software, not hardware.

Darrell Jordan-Smith, VP, Red Hat







#### **Fabric solutions with Big Switch Networks**



#### Big Switch Big Cloud Fabric™ (BCF)

- Supports both physical and virtual (multi-hypervisor) workloads and choice of orchestration software.
- Provides L2 switching, L3 routing and, L4-7 service insertion and chaining while ensuring high bisectional bandwidth.
- Scalable fabric, fully resilient with no single point of failure and supports head-less mode operations











#### **Big Switch Networks: Big Cloud Fabric (BCF): P + V Fabric**



#### **Dell EMC Service Provider Cloud Infrastructure**



**DEL**EMC

Compute

(intel)



**Cloud Infrastructure Hardware** 

(intel)

DELLEMC

(intel)

#### **Dell EMC + Red Hat NFV Solution**







redhat.

#### 100% Open and Standards-based



RED HAT OPEN SOURCE DAY Europe, Middle East & Africa





### Industry-leading Open Networking & SDN

#### **Open Software**

**Open Source** 

#### **Open Ecosystem**



#### **Open Acchitectures Spin Company and Acchitectures Leaf Company and Acchitectures Spin Spins Spins**









## RED HAT OPEN SOURCE DAY Europe, Middle East & Africa



#redhatosd