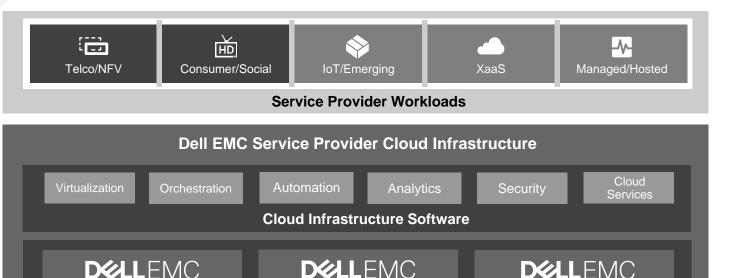

#### **Dell EMC Service Provider Cloud Infrastructure**

**DEL**EMC

Compute

(intel)

**Cloud Infrastructure Hardware** 

(intel)

DELLEMC

(intel)