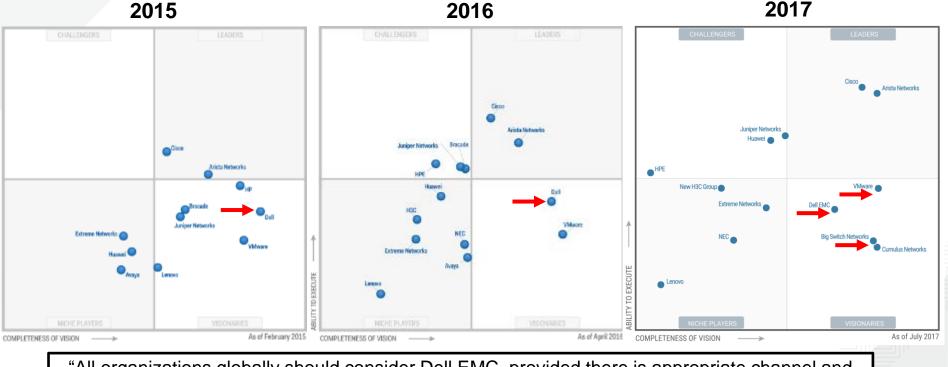

# Recognition and Vision from Gartner

"All organizations globally should consider Dell EMC, provided there is appropriate channel and sales coverage with networking skills in the region" – Extract from Gartner Magic Quadrant for Data Center Networking, July 2017