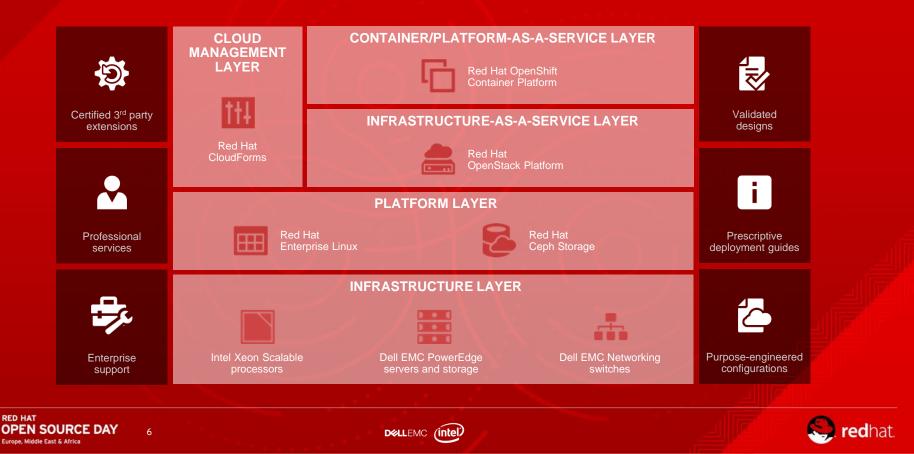

### A complete, co-engineered OpenStack solution

Core architecture

Validated

integrations and

extensions

Red Hat CloudForms Multi-cloud management

Red Hat OpenShift Container Platform Cloud-native Platform-as-a-Service (PaaS)

| - |  |
|---|--|

**Red Hat OpenStack Platform** Agile Infrastructure-as-a-Service

**Red Hat Ceph Storage** Scalable, cloud-native storage